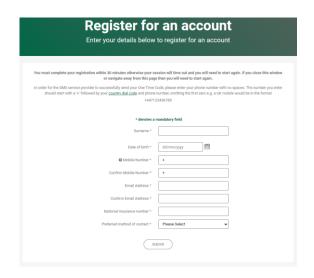

#### 2. Step Two

Enter the following personal information:

- Surname
- Date of Birth
- National Insurance Number
- Mobile Telephone number (if you do not have a mobile phone number, you can enter a landline number instead)
- Personal Email address